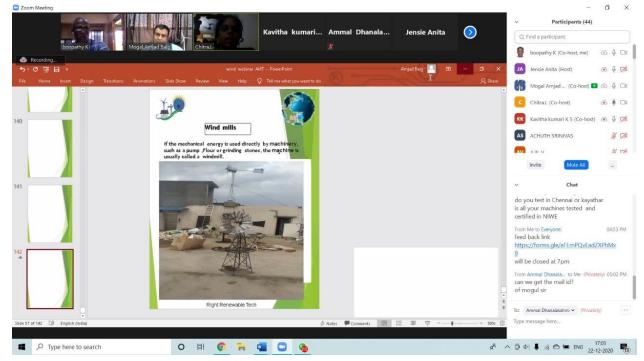

After a brief introduction about the guest by Dr.Boopathy and explained the motto and purpose of seminar and its applications, the session was taken over by Mr. Mogal Amjad Baig. He started the session briefing about the basics of Wind Energy, types of turbine , wind mill generator for water pumping and the need to switch to Renewable energy from Non Renewable sources of energy. He then in detail, described about the various types windmill and the recent technology to generate power through video demonstration.