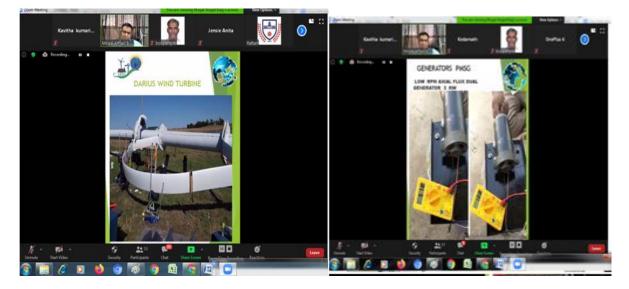

After a brief introduction about the guest by Dr.Boopathy and explained the motto and purpose of seminar and its applications, the session was taken over by Mr. Mogal Amjad Baig. He started the session briefing about the basics of Wind Energy, types of turbine , wind mill generator for water pumping and the need to switch to Renewable energy from Non Renewable sources of energy. He then in detail, described about the various types windmill and the recent technology to generate power through video demonstration.