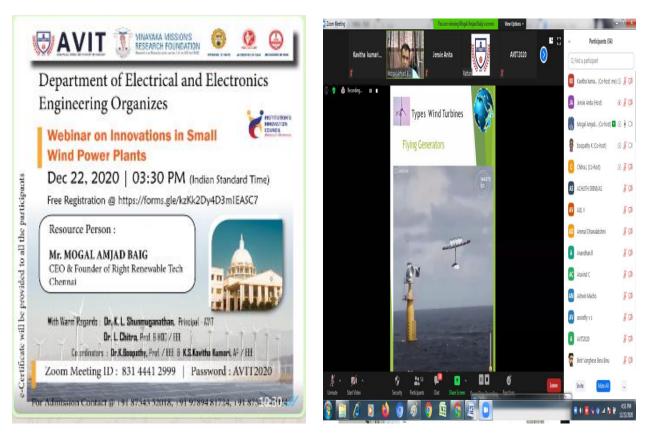

## Date: 22-12-2020 Time: 3.30 P.M Webinar Platform: Zoom

The Department of Electrical and Electronics Engineering of Aarupadai Veedu Institute of Technology organized a Webinar on "Innovations in Small Wind Power Plants". The Guest Speaker of the day was Mr. Mogal Amjad Baig, CEO & Founder of Right Renewable Tech, Chennai. The inaugural address was delivered by Dr.L.Chitra, HoD/EEE.

After a brief introduction about the guest by Dr.Boopathy and explained the motto and purpose of seminar and its applications, the session was taken over by Mr. Mogal Amjad Baig. He started the session briefing about the basics of Wind Energy, types of turbine , wind mill generator for water pumping and the need to switch to Renewable energy from Non Renewable sources of energy. He then in detail, described about the various types windmill and the recent technology to generate power through video demonstration.